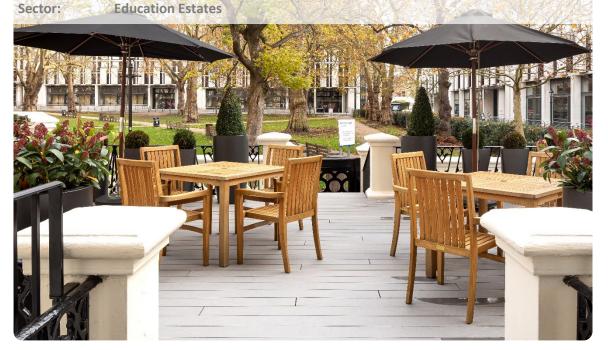

Works included a new external terrace to extent the existing ground floor restaurant, to refurbishing the existing marble flooring. The project had to ensure the existing tenants where not disrupted from there daily duties, and detailed planning was key.