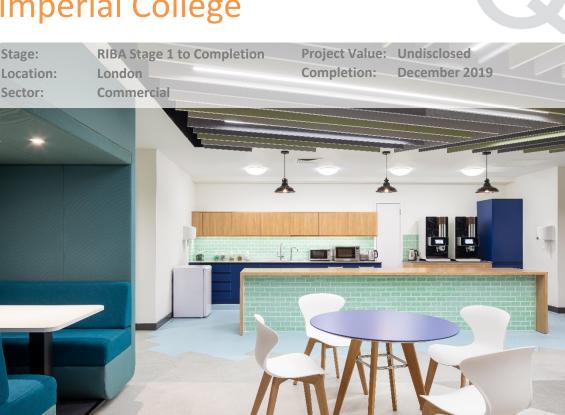

## Office Refurbishment Imperial College

The project involved several phases whilst keeping the main floor open. Quest Site team played a key role in ensuring this happened both safely and noise/dust contained ! Imperial College January 2020

QUEST

This project was a puzzle which needed unlocking with suitable phasing and required collaborative working with the users as Quest moved around updating and refurbishing the floor to the design.

Key communication skills where paramount from the start to ensure all parties brought into the project and notably phasing. The overall outcome was a rewarding and offered the end users a new collaborative environment to work