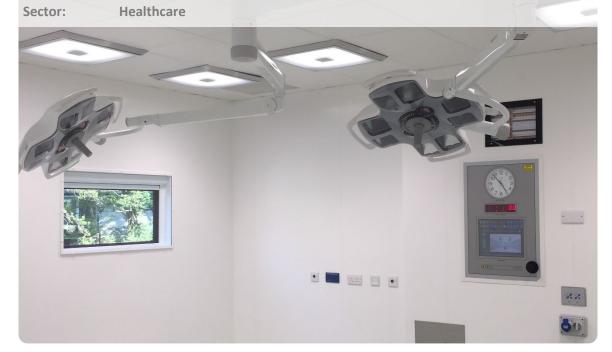

## **New Theatre and Staff Welfare**

## Spire Healthcare

Project Value: Undisclosed Stage: **RIBA Stage 1 to Completion** 

Location: Southampton Completion: 2018

Quest were brought in to develop and implement a key extension for Spire Southampton to create a new theatre, welfare facility and medical store. The project was extremely fast track due to the need to meet key dates and delivery of a new Da Vinci Robot from the NHS.

The project included new foundations and curtain walling to create the new areas with also new services. The site was located next to the existing operation rooms so noise and vibration had to be managed and site co-ordination at the highest quality to keep the hospital running.