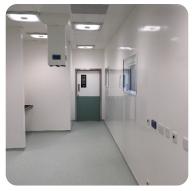

## **New Theatre and Staff Welfare**

## Spire Healthcare

Project Value: Undisclosed Stage: **RIBA Stage 1 to Completion** 

Location: Southampton Completion: 2018

Quest were brought in to develop and implement a key extension for Spire Southampton to create a new theatre, welfare facility and medical store. The project was extremely fast track due to the need to meet key dates and delivery of a new Da Vinci Robot from the NHS.

The project included new foundations and curtain walling to create the new areas with also new services. The site was located next to the existing operation rooms so noise and vibration had to be managed and site co-ordination at the highest quality to keep the hospital running.